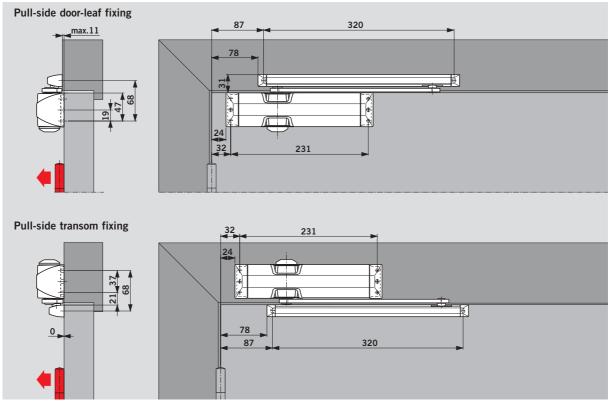

# Pull-side fixing (example: LH/ISO 6 door; mirror image for RH/ISO 5 door)

Closing action available from approx. 160°. It is recommended to install the cushioned limit stay or position a door stop at this point. A door stop must be installed in the case of fire and smoke check doors.