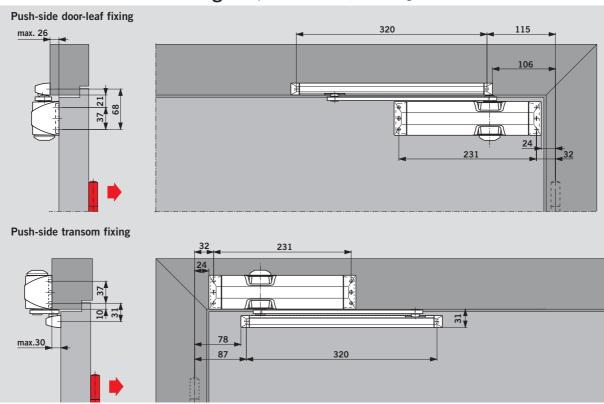

## Push-side door-leaf fixing (example: LH/ISO 6 door; mirror image for RH/ISO 5 door)

Depending on the structural conditions, the door opening angle is likely to be limited to approx. 95°. It is recommended to install the cushioned limit stay or position a door stop at this point.