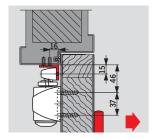

With its installation versatility and inherent functional reliability, it is ideal for virtually any application. DORMA TS 90 Impulse:

Certified to ISO 9001

| Data and features                                   |                        | TS 90 Impulse |
|-----------------------------------------------------|------------------------|---------------|
| Closing force                                       | Size                   | EN 3          |
| Standard doors <sup>1)</sup>                        | ≤ 950 mm               | •             |
| External doors, outward openi                       | -                      |               |
| Fire and smoke check doors                          |                        | •             |
| Non-handed                                          |                        | •             |
| Arm assembly                                        | Slide channel          | •             |
| Two independent valves for closing speed adjustment | 160° – 15°<br>15° – 0° | •             |
| Cushioned limit stay (mechan                        | 0                      |               |
| Delayed action                                      |                        | -             |
| Hold-open                                           |                        | 0             |
| Weight in kg                                        |                        | 1.7           |
| Dimensions in mm                                    | Length                 | 246           |
|                                                     | Overall depth          | 46            |
|                                                     | Height                 | 57            |
| Door closer compliant with EN                       | •                      |               |
| CE mark for construction prod                       | •                      |               |