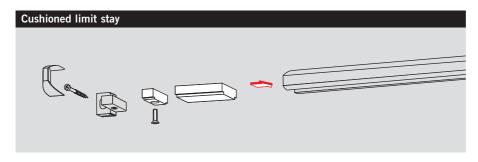

The hold-open device is suitable for both LH and RH doors and is designed for retrofitting to the slide channel.

Not for fire and smoke doors.

Cushioned limit stay for retrofitting by insertion in the slide channel.

Adjustable between 80° and max. 120°.

Use of the cushioned limit stay helps to prevent a normally opened door from colliding with adjacent walls. The cushioned limit stay is not an overload protection device and in many cases is no substitute for a door stop.