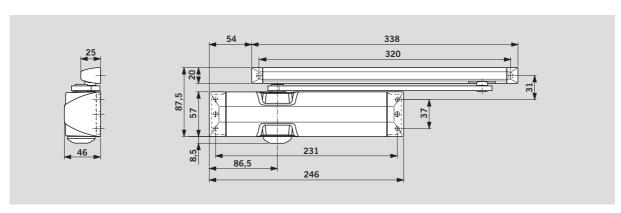

With its installation versatility and inherent functional reliability, it is ideal for virtually any application. DORMA TS 90 Impulse:

Certified to ISO 9001

| Data and features                                   |                        | TS 90 Impulse |
|-----------------------------------------------------|------------------------|---------------|
| Closing force                                       | Size                   | EN 3          |
| Standard doors <sup>1)</sup>                        | ≤ 950 mm               | •             |
| External doors, outward openi                       | -                      |               |
| Fire and smoke check doors                          |                        | •             |
| Non-handed                                          |                        | •             |
| Arm assembly                                        | Slide channel          | •             |
| Two independent valves for closing speed adjustment | 160° – 15°<br>15° – 0° | •             |
| Cushioned limit stay (mechan                        | 0                      |               |
| Delayed action                                      |                        | -             |
| Hold-open                                           |                        | 0             |
| Weight in kg                                        |                        | 1.7           |
| Dimensions in mm                                    | Length                 | 246           |
|                                                     | Overall depth          | 46            |
|                                                     | Height                 | 57            |
| Door closer compliant with EN                       | •                      |               |
| CE mark for construction prod                       | •                      |               |