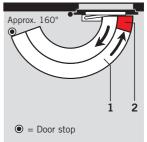

# Pull-side fixing (example: LH/ISO 6 door; mirror image for RH/ISO 5 door)

Closing action available from approx. 160°. It is recommended to install the cushioned limit stay or position a door stop at this point. A door stop must be installed in the case of fire and smoke check doors.

## Push-side door-leaf fixing (example: LH/ISO 6 door; mirror image for RH/ISO 5 door)

Depending on the structural conditions, the door opening angle is likely to be limited to approx. 95°. It is recommended to install the cushioned limit stay or position a door stop at this point.