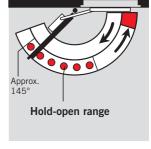

- 1 Infinitely variable closing speed in the range  $160^{\circ} 15^{\circ}$
- 2 Infinitely variable closing speed in the range  $15^{\circ} 0^{\circ}$

The hold-open device enables doors to be precisely held without any fall-back up to an opening angle of approx. 145°.