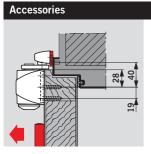

## Mounting backplate For fixing the slide channel to the door frame where there is no means of direct mounting.

Angle bracket For push-side fixing of the slide channel to door frames with a deep reveal.