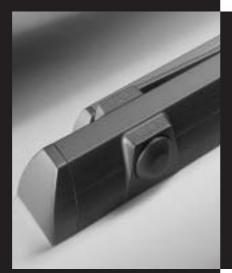

Cam-action door closer

# DORMA TS 90

# TS 90 Impulse



## **High-tech** for the global market

The DORMA TS 90 Impulse combines technical superiority with outstanding value, and unites advanced design with convenient functionality - all on the basis of its heart-shaped cam.

With its installation versatility and inherent functional reliability, it is ideal for virtually any application. DORMA TS 90 Impulse:

Certified to ISO 9001

| Data and features                                   |                        | TS 90 Impulse |
|-----------------------------------------------------|------------------------|---------------|
| Closing force                                       | Size                   | EN 3          |
| Standard doors <sup>1)</sup>                        | ≤ 950 mm