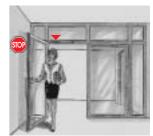

The heart-shaped cam and the linear drive mechanism of the DORMA TS 90 Impulse ensure that the resistance encountered decreases almost instantly with the door opening action - so even children, the elderly and people with disabilities have no problem in opening the door.