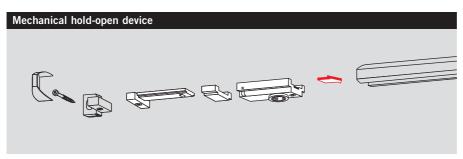

- 1 Infinitely variable closing speed in the range  $160^{\circ} 15^{\circ}$
- 2 Infinitely variable closing speed in the range  $15^{\circ} 0^{\circ}$

The hold-open device enables doors to be precisely held without any fall-back up to an opening angle of approx. 145°.

The hold-open device is suitable for both LH and RH doors and is designed for retrofitting to the slide channel.

Not for fire and smoke doors.

Cushioned limit stay for retrofitting by insertion in the slide channel.