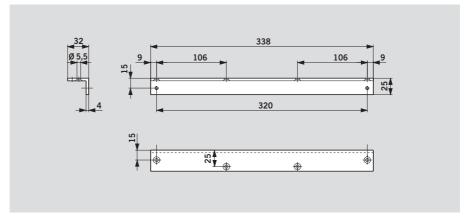

## Mounting backplate For fixing the slide channel to the door frame where there is no means of direct mounting.

Angle bracket For push-side fixing of the slide channel to door frames with a deep reveal.