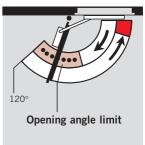

Adjustable between 80° and max. 120°.

Use of the cushioned limit stay helps to prevent a normally opened door from colliding with adjacent walls. The cushioned limit stay is not an overload protection device and in many cases is no substitute for a door stop.