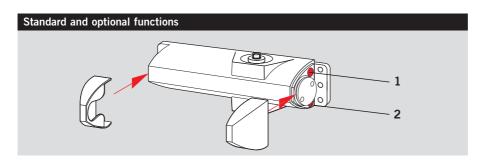

- 1 Infinitely variable closing speed in the range  $160^{\circ} 15^{\circ}$
- 2 Infinitely variable closing speed in the range  $15^{\circ} 0^{\circ}$

The hold-open device enables doors to be precisely held without any fall-back up to an opening angle of approx. 145°.

The hold-open device is suitable for both LH and RH doors and is designed for retrofitting to the slide channel.

Not for fire and smoke doors.

Cushioned limit stay for retrofitting by insertion in the slide channel.

Adjustable between 80° and max. 120°.

Use of the cushioned limit stay helps to prevent a normally opened door from colliding with adjacent walls. The cushioned limit stay is not an overload protection device and in many cases is no substitute for a door stop.